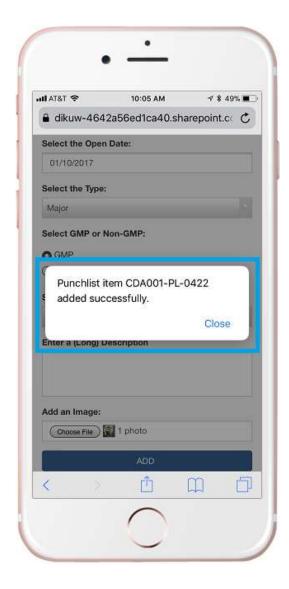

11. Select Add.

12. Wait for confirmation that the punchlist item is added successfully.