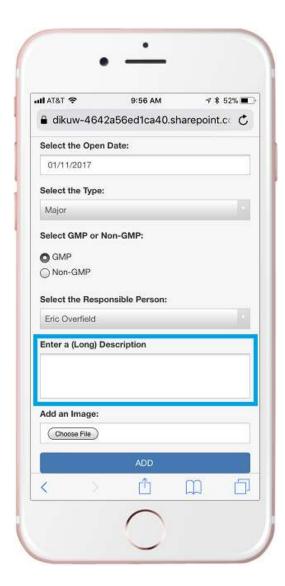

6. Select the Type (required) from the list.

7. Select the GMP or non-GMP (required).

8. Select the Responsible person (required) from the list.

9. Enter the Long Description (not required).

10. Add an Image (not required) by selecting the Choose File button, and select Take Photo or Video.