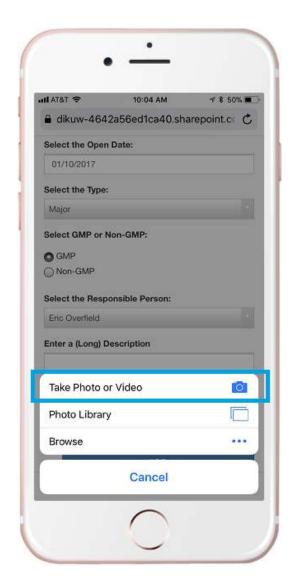

6. Select the Type (required) from the list.

7. Select the GMP or non-GMP (required).

8. Select the Responsible person (required) from the list.

9. Enter the Long Description (not required).

10. Add an Image (not required) by selecting the Choose File button, and select Take Photo or Video.