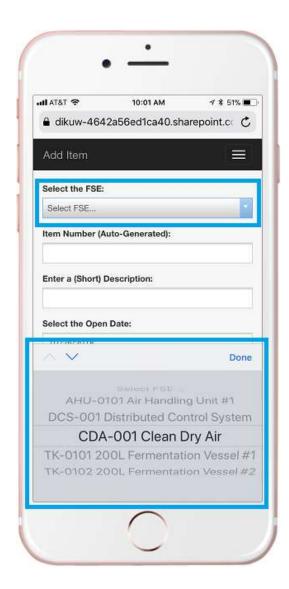

#### How To:

- Add a Punchlist Item
- Close a Punchlist Item
- Delete a Punchlist Item

1. From the dropdown menu, select Add New.

2. From the Add screen, select the FSE (Facility, System, Equipment) from the list.