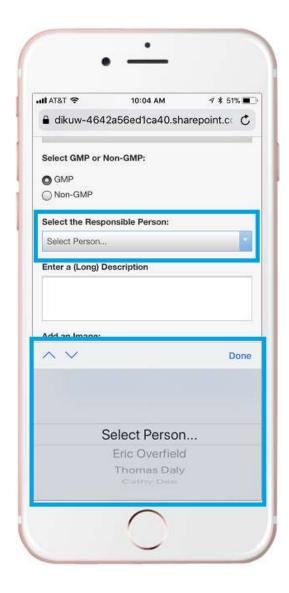

6. Select the Type (required) from the list.

7. Select the GMP or non-GMP (required).

8. Select the Responsible person (required) from the list.

9. Enter the Long Description (not required).

10. Add an Image (not required) by selecting the Choose File button, and select Take Photo or Video.