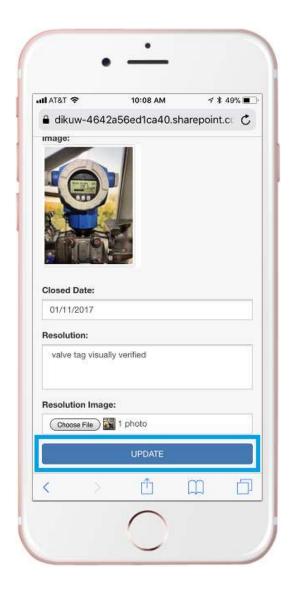

son (required) from the list.





9. Enter the Long Description (not required).





10. Add an Image (not required) by selecting the Choose File button, and select Take Photo or Video.





11. Select Add.





12. Wait for confirmation that the punchlist item is added successfully.





#### Close a Punchlist Item

1. From the home screen, expand the Punchlist Item by selecting it, and select the Update button.





#### Close a Punchlist Item

2. Scroll down and enter the Closed Date (required) using the date picker.





### Close a Punchlist Item

3. Enter the Resolution (required).





# Update a Punchlist Item

4. Add a Resolution Image (not required) by selecting the Choose File button, and select Take Photo or Video.





# Update a Punchlist Item

6. Select the Update button.





# Update a Punchlist Item

7. Wait for confirmation that the upload is complete and the punchlist item is updated successfully.





#### Delete a Punchlist Item

1. Open the Punchlist Item and select the Delete button.