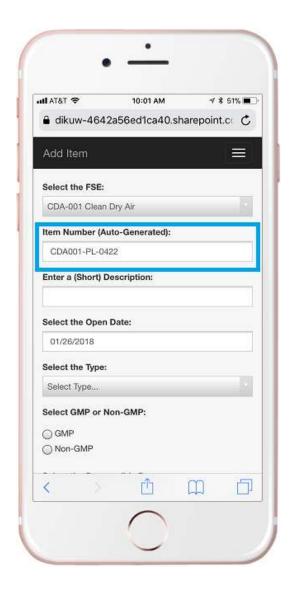

3. The Item Number is automatically generated, assigning the next sequential number for the given FSE.

4. Enter the Short Description (required). This field is limited to 255 characters.

5. Enter the Open Date (required) using the date picker.

6. Select the Type (required) from the list.

7. Select the GMP or non-GMP (required).

8. Select the Responsible person (required) from the list.

9. Enter the Long Description (not required).

10. Add an Image (not required) by selecting the Choose File button, and select Take Photo or Video.