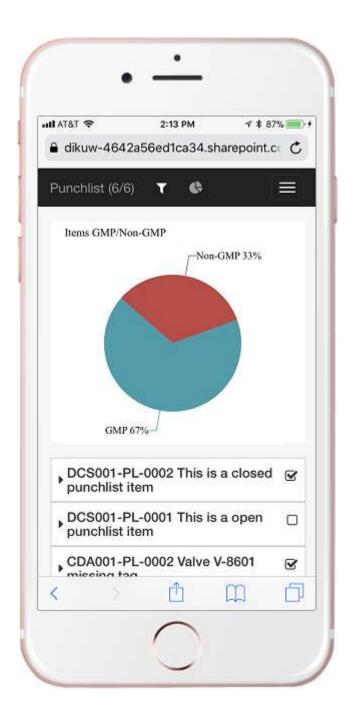

# **Punchlist Tracking**

#### How To:

- Add a Punchlist Item
- Close a Punchlist Item
- Delete a Punchlist Item





1. From the dropdown menu, select Add New.





2. From the Add screen, select the FSE (Facility, System, Equipment) from the list.





3. The Item Number is automatically generated, assigning the next sequential number for the given FSE.





4. Enter the Short Description (required). This field is limited to 255 characters.





5. Enter the Open Date (required) using the date picker.





6. Select the Type (required) from the list.





7. Select the GMP or non-GMP (required).





8. Select the Responsible person (required) from the list.





9. Enter the Long Description (not required).





10. Add an Image (not required) by selecting the Choose File button, and select Take Photo or Video.





11. Select Add.





12. Wait for confirmation that the punchlist item is added suc