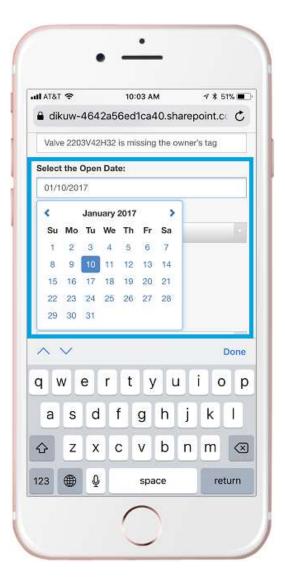

3. The Item Number is automatically generated, assigning the next sequential number for the given FSE.

4. Enter the Short Description (required). This field is limited to 255 characters.

5. Enter the Open Date (required) using the date picker.