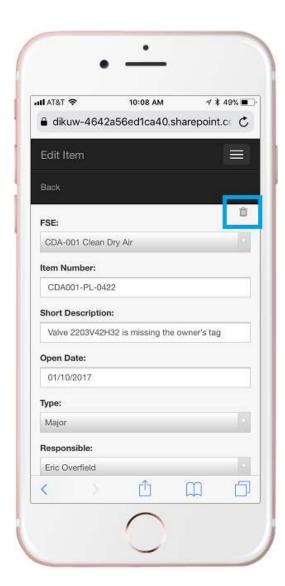

#### Delete a Punchlist Item

1. Open the Punchlist Item and select the Delete button.