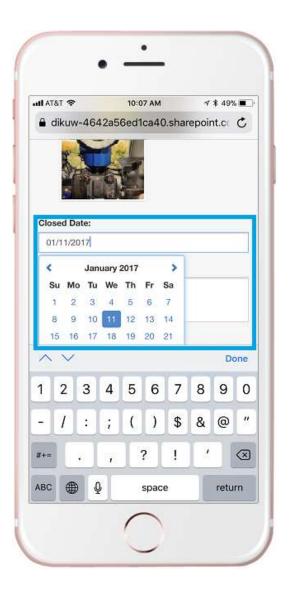

#### Close a Punchlist Item

2. Scroll down and enter the Closed Date (required) using the date picker.