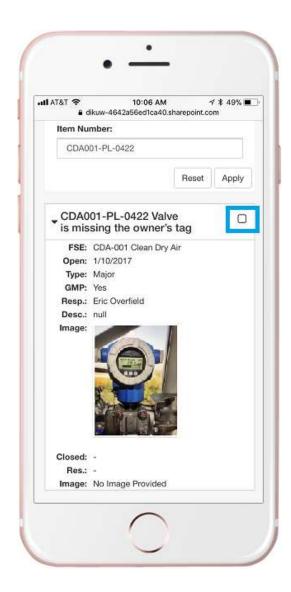

#### Close a Punchlist Item

1. From the home screen, expand the Punchlist Item by selecting it, and select the Update button.