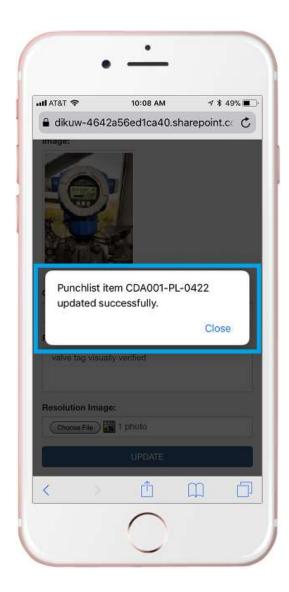

# Update a Punchlist Item

7. Wait for confirmation that the upload is complete and the punchlist item is updated successfully.