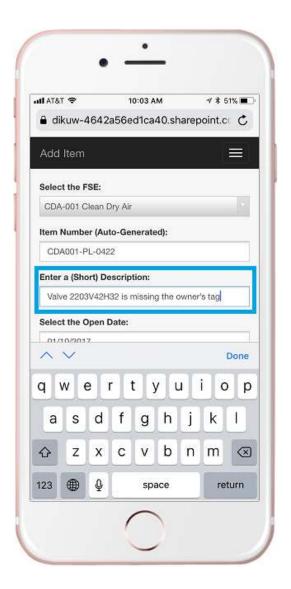

#### How To:

- Add a Punchlist Item
- Close a Punchlist Item
- Delete a Punchlist Item

1. From the dropdown menu, select Add New.

2. From the Add screen, select the FSE (Facility, System, Equipment) from the list.

3. The Item Number is automatically generated, assigning the next sequential number for the given FSE.

4. Enter the Short Description (required). This field is limited to 255 characters.

5. Enter the Open Date (required) using the date picker.