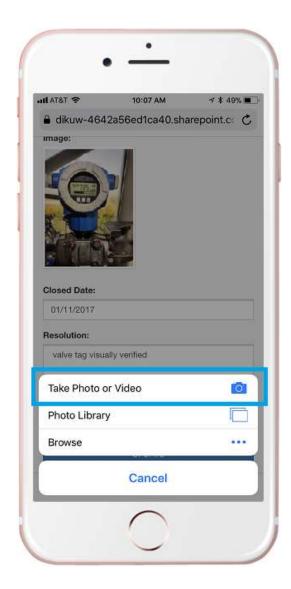

# Update a Punchlist Item

4. Add a Resolution Image (not required) by selecting the Choose File button, and select Take Photo or Video.