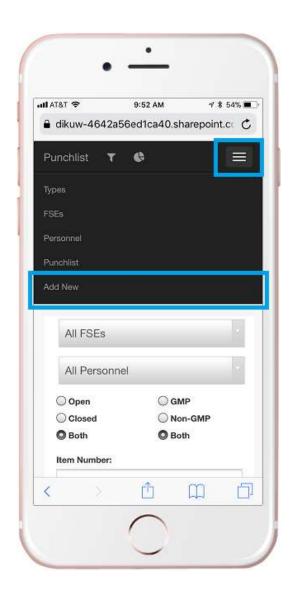

#### How To:

- Add a Punchlist Item
- Close a Punchlist Item
- Delete a Punchlist Item

1. From the dropdown menu, select Add New.

2. From the Add screen, select the FSE (Facility, System, Equipment) from the list.