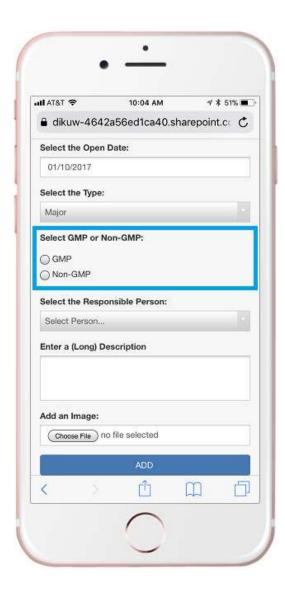

6. Select the Type (required) from the list.

7. Select the GMP or non-GMP (required).

8. Select the Responsible person (required) from the list.

9. Enter the Long Description (not required).

10. Add an Image (not required) by selecting the Choose File button, and select Take Photo or Video.