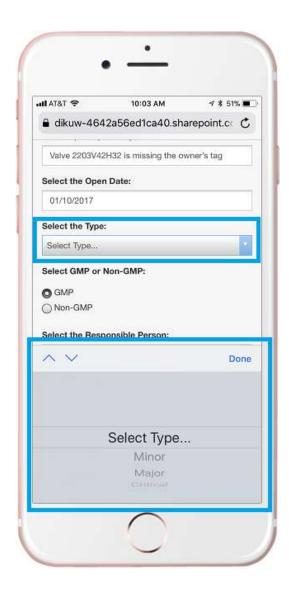

6. Select the Type (required) from the list.

7. Select the GMP or non-GMP (required).

8. Select the Responsible person (required) from the list.

9. Enter the Long Description (not required).

10. Add an Image (not required) by selecting the Choose File button, and select Take Photo or Video.