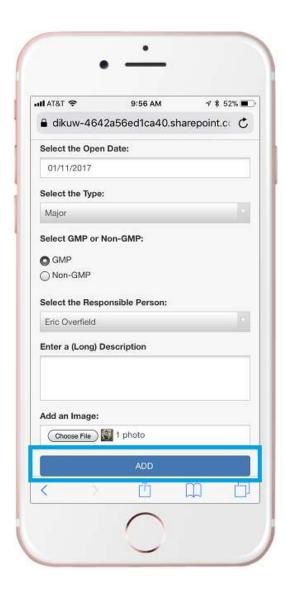

6. Select the Type (required) from the list.

7. Select the GMP or non-GMP (required).

8. Select the Responsible person (required) from the list.

9. Enter the Long Description (not required).

10. Add an Image (not required) by selecting the Choose File button, and select Take Photo or Video.

11. Select Add.

12. Wait for confirmation that the punchlist item is added successfully.