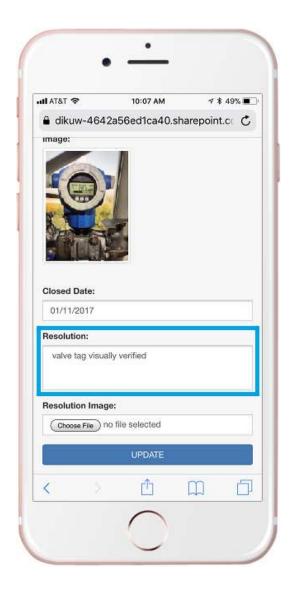

### Close a Punchlist Item

3. Enter the Resolution (required).

# Update a Punchlist Item

4. Add a Resolution Image (not required) by selecting the Choose File button, and select Take Photo or Video.

# Update a Punchlist Item

6. Select the Update button.